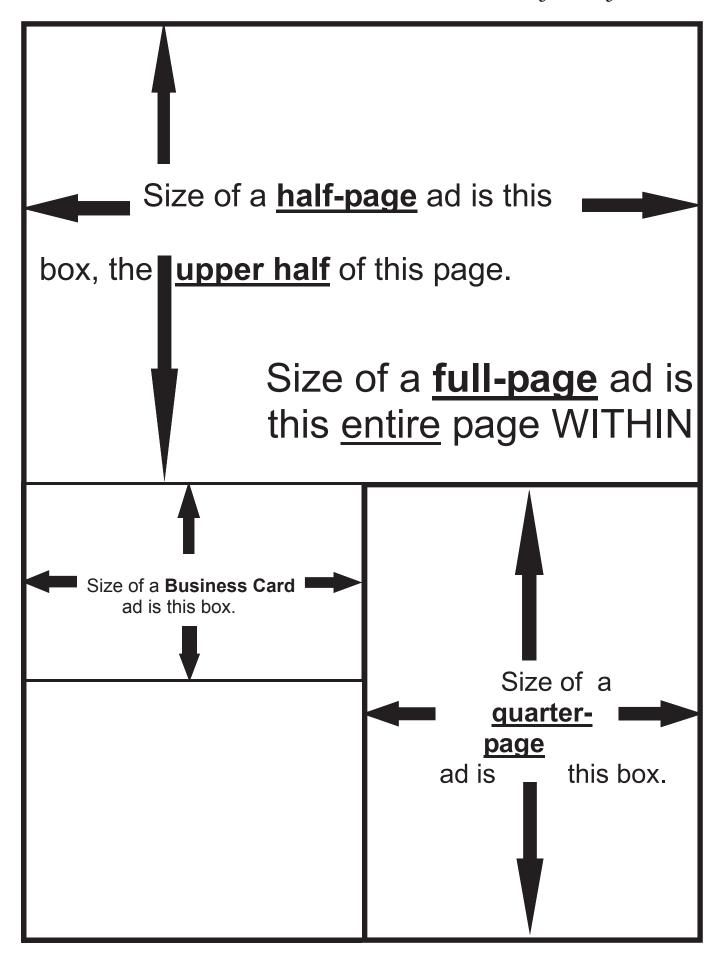

#### A. IMPORTANT – USE THE ENCLOSED "AD SIZER" TEMPLATE TO CORRECTLY SIZE EACH OF YOUR ADS!

Note the ad dimensions! For example, a full page ad is 7"x 9" <u>not</u> 8.5" x 11". We cannot resize your ad. Ads will appear in the ad book as submitted. For example, if you submit a business card for a full page ad, the business card will be printed at the original size on a full page with the business card centered in the middle.

  Please submit the ad in the EXACT SIZE as you would like it to appear. Please note the ad sizes! For example, a full page ad is 7"x 9" not 8.5" x 11". Ad copy / size will not be adjusted.
- 3. If providing hard-copy ads, do not staple or tape the ad or business card to the ad form as this can affect print quality. Please provide ads using BLACK ink on a WHITE background. Please note that we will only type and print out Patron and Honor Patron single line ads, other personal ads will be published as submitted. Hard copies should be placed in a 9" x 12" or larger envelope with a check and this form attached by paper clip.
- 4. Please note: ads will not be credited or included in the program book until payment is received!

THANK YOU FOR YOUR AD! (ALL ad sizes can be "Business" or "Personal")

| (, ,== aa a,== |           | ,              |  |  |  |
|--------------------------------------------------------------------------------------------------------------------------------------------------------------------------------------------------------------------------------------------------------------------------------------------------------------------------------------------------------------------------------------------------------------------------------------------------------------------------------------------------------------------------------------------------------------------------------------------------------------------------------------------------------------------------------------------------------------------------------------------------------------------------------------------------------------------------------------------------------------------------------------------------------------------------------------------------------------------------------------------------------------------------------------------------------------------------------------------------------------------------------------------------------------------------------------------------------------------------------------------------------------------------------------------------------------------------------------------------------------------------------------------------------------------------------------------------------------------------------------------------------------------------------------------------------------------------------------------------------------------------------------------------------------------------------------------------------------------------------------------------------------------------------------------------------------------------------------------------------------------------------------------------------------------------------------------------------------------------------------------------------------------------------------------------------------------------------------------------------------------------------|-----------|----------------|--|--|--|
| Date:                                                                                                                                                                                                                                                                                                                                                                                                                                                                                                                                                                                                                                                                                                                                                                                                                                                                                                                                                                                                                                                                                                                                                                                                                                                                                                                                                                                                                                                                                                                                                                                                                                                                                                                                                                                                                                                                                                                                                                                                                                                                                                                          |           |                |  |  |  |
| Name of Student (must be filled in):                                                                                                                                                                                                                                                                                                                                                                                                                                                                                                                                                                                                                                                                                                                                                                                                                                                                                                                                                                                                                                                                                                                                                                                                                                                                                                                                                                                                                                                                                                                                                                                                                                                                                                                                                                                                                                                                                                                                                                                                                                                                                           |           |                |  |  |  |
| Name of Business or Advertiser:                                                                                                                                                                                                                                                                                                                                                                                                                                                                                                                                                                                                                                                                                                                                                                                                                                                                                                                                                                                                                                                                                                                                                                                                                                                                                                                                                                                                                                                                                                                                                                                                                                                                                                                                                                                                                                                                                                                                                                                                                                                                                                |           |                |  |  |  |
| Address of Advertiser:                                                                                                                                                                                                                                                                                                                                                                                                                                                                                                                                                                                                                                                                                                                                                                                                                                                                                                                                                                                                                                                                                                                                                                                                                                                                                                                                                                                                                                                                                                                                                                                                                                                                                                                                                                                                                                                                                                                                                                                                                                                                                                         |           |                |  |  |  |
| City, State, Zip Code:                                                                                                                                                                                                                                                                                                                                                                                                                                                                                                                                                                                                                                                                                                                                                                                                                                                                                                                                                                                                                                                                                                                                                                                                                                                                                                                                                                                                                                                                                                                                                                                                                                                                                                                                                                                                                                                                                                                                                                                                                                                                                                         |           |                |  |  |  |
| Phone # / E-Mail Address:                                                                                                                                                                                                                                                                                                                                                                                                                                                                                                                                                                                                                                                                                                                                                                                                                                                                                                                                                                                                                                                                                                                                                                                                                                                                                                                                                                                                                                                                                                                                                                                                                                                                                                                                                                                                                                                                                                                                                                                                                                                                                                      |           |                |  |  |  |
| Name of PDF File (for emailed ads):                                                                                                                                                                                                                                                                                                                                                                                                                                                                                                                                                                                                                                                                                                                                                                                                                                                                                                                                                                                                                                                                                                                                                                                                                                                                                                                                                                                                                                                                                                                                                                                                                                                                                                                                                                                                                                                                                                                                                                                                                                                                                            |           |                |  |  |  |
| SPECIAL LOCATION ADS (full page only) are available on a "first come – first served" basis.  Please e-mail the Ad Chairperson for availability.                                                                                                                                                                                                                                                                                                                                                                                                                                                                                                                                                                                                                                                                                                                                                                                                                                                                                                                                                                                                                                                                                                                                                                                                                                                                                                                                                                                                                                                                                                                                                                                                                                                                                                                                                                                                                                                                                                                                                                                |           |                |  |  |  |
| Make checks payable to "Marching Bears, Inc."  One ad per ad form, PLEASE! All Ads will be printed in black and white.                                                                                                                                                                                                                                                                                                                                                                                                                                                                                                                                                                                                                                                                                                                                                                                                                                                                                                                                                                                                                                                                                                                                                                                                                                                                                                                                                                                                                                                                                                                                                                                                                                                                                                                                                                                                                                                                                                                                                                                                         |           |                |  |  |  |
| Full page (7" wide x 9" high)                                                                                                                                                                                                                                                                                                                                                                                                                                                                                                                                                                                                                                                                                                                                                                                                                                                                                                                                                                                                                                                                                                                                                                                                                                                                                                                                                                                                                                                                                                                                                                                                                                                                                                                                                                                                                                                                                                                                                                                                                                                                                                  | \$ 170.00 | □ check □ cash |  |  |  |
| Half page (7" wide x 4" high)                                                                                                                                                                                                                                                                                                                                                                                                                                                                                                                                                                                                                                                                                                                                                                                                                                                                                                                                                                                                                                                                                                                                                                                                                                                                                                                                                                                                                                                                                                                                                                                                                                                                                                                                                                                                                                                                                                                                                                                                                                                                                                  | \$ 85.00  | □ check □ cash |  |  |  |
| Quarter page (3" wide x 4" high)                                                                                                                                                                                                                                                                                                                                                                                                                                                                                                                                                                                                                                                                                                                                                                                                                                                                                                                                                                                                                                                                                                                                                                                                                                                                                                                                                                                                                                                                                                                                                                                                                                                                                                                                                                                                                                                                                                                                                                                                                                                                                               | \$ 45.00  | □ check □ cash |  |  |  |
| Business card (3" wide x 2" high)                                                                                                                                                                                                                                                                                                                                                                                                                                                                                                                                                                                                                                                                                                                                                                                                                                                                                                                                                                                                                                                                                                                                                                                                                                                                                                                                                                                                                                                                                                                                                                                                                                                                                                                                                                                                                                                                                                                                                                                                                                                                                              | \$ 25.00  | □ check □ cash |  |  |  |
| Honor patron (Single line of type)                                                                                                                                                                                                                                                                                                                                                                                                                                                                                                                                                                                                                                                                                                                                                                                                                                                                                                                                                                                                                                                                                                                                                                                                                                                                                                                                                                                                                                                                                                                                                                                                                                                                                                                                                                                                                                                                                                                                                                                                                                                                                             | \$ 20.00  | □ check □ cash |  |  |  |
| Patron (Name only!)                                                                                                                                                                                                                                                                                                                                                                                                                                                                                                                                                                                                                                                                                                                                                                                                                                                                                                                                                                                                                                                                                                                                                                                                                                                                                                                                                                                                                                                                                                                                                                                                                                                                                                                                                                                                                                                                                                                                                                                                                                                                                                            | \$ 15.00  | □ check □cash  |  |  |  |
| DONATION (please enter amount):                                                                                                                                                                                                                                                                                                                                                                                                                                                                                                                                                                                                                                                                                                                                                                                                                                                                                                                                                                                                                                                                                                                                                                                                                                                                                                                                                                                                                                                                                                                                                                                                                                                                                                                                                                                                                                                                                                                                                                                                                                                                                                | \$        | ☐ check □cash  |  |  |  |
| Signature of advertiser:                                                                                                                                                                                                                                                                                                                                                                                                                                                                                                                                                                                                                                                                                                                                                                                                                                                                                                                                                                                                                                                                                                                                                                                                                                                                                                                                                                                                                                                                                                                                                                                                                                                                                                                                                                                                                                                                                                                                                                                                                                                                                                       |           |                |  |  |  |